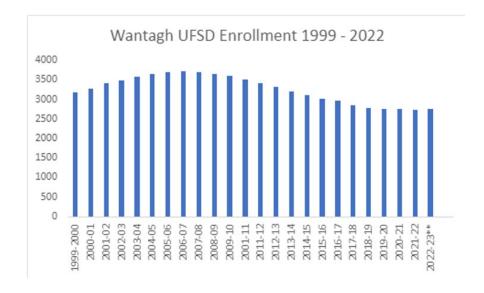

### **Enrollment and Per Pupil Expenditure Data**

Per pupil spending amounts and enrollment data for the past ten years is illustrated in Figure 4. Enrollment has leveled and remained steady beginning in 2018-19. Enrollment figures from 1999 to present are illustrated in the graph in Figure 5.